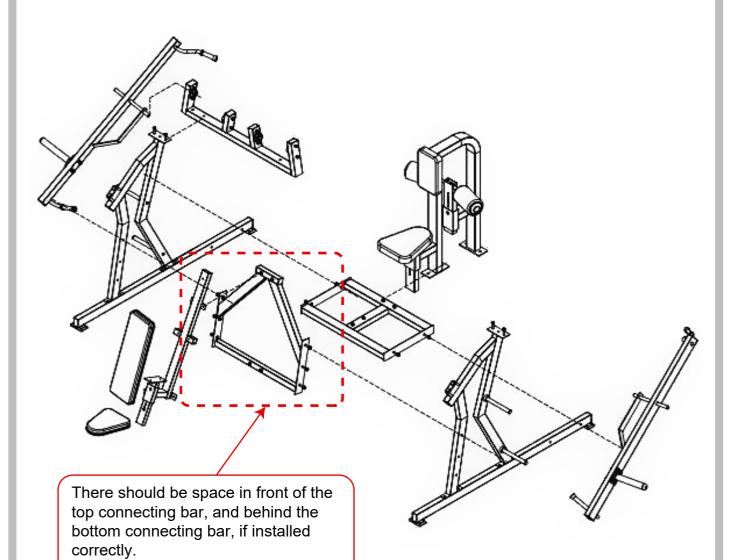

, the handles are wide. As the user presses, the motion converges towards the middle

- Back Station: Dispersing / Separating
  Handles. In the starting position, the
  handles are close. As the user pulls, the
  motion separates as the handles get close
  the chest
- Allows real push and pull exercise for the chest and back
- Space saver
- Back pad is angled 10 degrees on the seat for chest press
- Iso-Lateral motion allows for equal strength development
- California Residents see Prop 65 WARNINGS

### **TECH SPECS**

Dimensions: 81"L x 66.2"W x 78.6"HMachine Weight: 441 lb (200 kg)

Outer Cage Width: 41.5"Inner Cage Width: 37.75"

Weight Horn Length: 12" (Full Horn) / 10.75" (Horn Length for Weight Plates to Sit)

### **WARRANTY**

10 Years Parts, 1 Year Labor (Commercial)

## ASSEMBLY