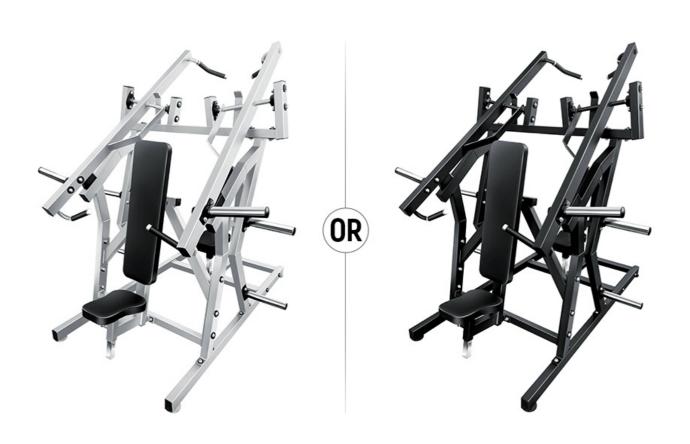

# FRENCH FITNESS MARIN AND NAPA P/L ISO-LATERAL CHEST/BACK COMBO

**ASSEMBLY MANUAL** 

### **FEATURES**

- Paint Color: Black / Silver
- Vinyl Color: Black
- 11 gauge steel
- Steel Tube Dimensions: 50mm x 80mm x 3mm
- Made of superior steels and tubes
- Excellent electrostatic powder coating
- Seats can be adjusted up and down smoothly with superior gas-springs
- Cushions are covered by PU leather
- Handles are covered with high quality rubber
- Noiseless rotating part adopts the durable bearing
- Chest Press Station: Converging Handles.
   In the starting position, the handles are wide. As the user presses, the motion converges towards the middle

- Back Station: Dispersing / Separating
  Handles. In the starting position, the
  handles are close. As the user pulls, the
  motion separates as the handles get close
  the chest
- Allows real push and pull exercise for the chest and back
- Space saver
- Back pad is angled 10 degrees on the seat for chest press
- Iso-Lateral motion allows for equal strength development
- California Residents see Prop 65 WARNINGS