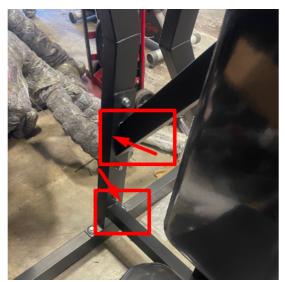

the handles are wide. As the user presses, the motion converges towards the middle

- Back Station: Dispersing / Separating
  Handles. In the starting position, the
  handles are close. As the user pulls, the
  motion separates as the handles get close
  the chest
- Allows real push and pull exercise for the chest and back
- Space saver
- Back pad is angled 10 degrees on the seat for chest press
- Iso-Lateral motion allows for equal strength development
- California Residents see Prop 65 WARNINGS

### **TECH SPECS**

Dimensions: 81"L x 66.2"W x 78.6"HMachine Weight: 441 lb (200 kg)

Outer Cage Width: 41.5"Inner Cage Width: 37.75"

Weight Horn Length: 12" (Full Horn) / 10.75" (Horn Length for Weight Plates to Sit)

### **WARRANTY**

10 Years Parts, 1 Year Labor (Commercial)

## ASSEMBLY